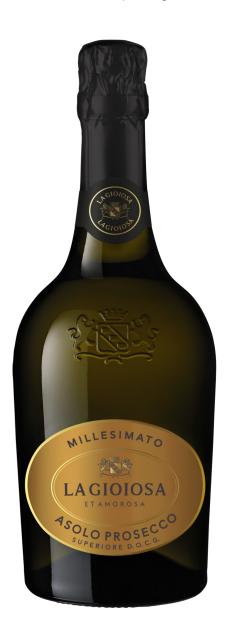

## LA GIOIOSA ASOLO PROSECCO SUPERIORE DOCG EXTRA DRY...

ORIGIN
CLASSIFICATION
VINTAGE
COLOR

**WINE TYPE** 

Veneto Vini DOCG 2022

White

Sparkling wine

#### TASTING NOTE

The Prosecco Superiore Extra Dry Asolo is a top class wine from the micro production zone of Asolo that has captured everything that makes Prosecco what it is, with extra layers of complexity and flavour. Made using their hallmark fresh style, the wine has perfect bubble structure, stunningly aromatic aromas and complex fresh fruit flavours. A wonderful Prosecco, made in a slightly softer Extra Dry style.

#### BLEND

100% Glera (Prosecco)