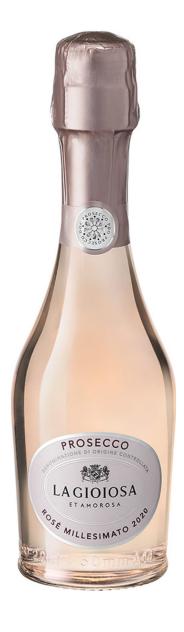

# LA GIOIOSA PROSECCO ROSE 12X20CL

**ORIGIN CLASSIFICATION VINTAGE** 

Veneto Vini DOC

2020

#### TASTING NOTE

The Prosecco Rosé presents itself revealing a pomegranate nuance edged with soft pink reflections. The nose is subtle and fresh, offering hints of small red fruits. Notes of rose aromatic profile. On the palate, it is silky and full, presenting a very pleasant balance between the fruity and floral notes.

#### **PRODUCER**

Based in Treviso in the heart of Proseccocountry, La Gioiosa is one of Italy's leading Prosecco producers. Owned by the MorettiPolegatto family La Gioiosa represents the tradition of winemaking which has been passed through generations of the family. La Gioiosa has consistently won awards across the globe and its quality wines are enjoyed by many.