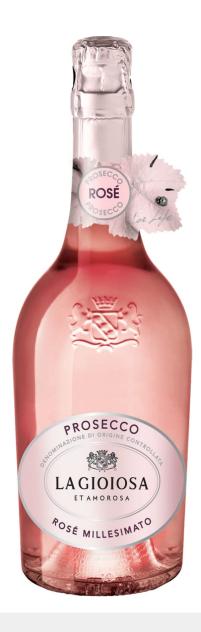

# La Gioiosa et Amorosa

# PROSECCO ROSE DOC MILLESIMATO

ORIGIN
CLASSIFICATION
VINTAGE

Veneto Vini DOC 2020

#### **TASTING NOTE**

The Prosecco Rosé presents itself revealing a pomegranate nuance edged with soft pink reflections. The nose is subtle and fresh, offering hints of small red fruits. Notes of rose and pomegranate complete this elegant and intense aromatic profile. On the palate, it is silky and full, presenting a very pleasant balance between the fruity and floral notes.